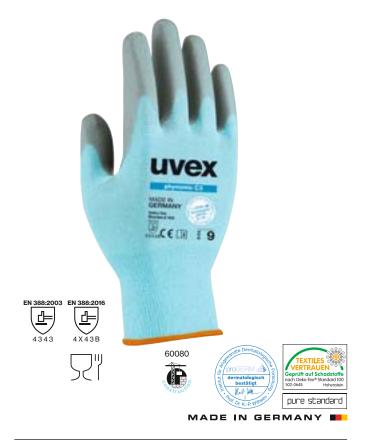

## uvex phynomic C3

- lightweight and sensitive cut protection safety glove for mechanical activities
- very good mechanical abrasion resistance thanks to the dampresistant aqua-polymer foam coating
- good grip in dry and slightly damp areas
- good cut protection and high tear resistance
  • highly breathable coating
- · outstanding tactile feel when assembling parts

Areas of application:

- precision assembly work
- precision work
- inspection
- sorting
- food processing

uvex phynomic C3 Art. no. 60080 knitted cuff Design Standard EN 388 (4 3 4 3) Material polyamide, elastane, HPPE, glass aqua-polymer foam coating on palm and fingertips Coating Suitable for dry areas and slightly damp areas sky blue, grey Colour